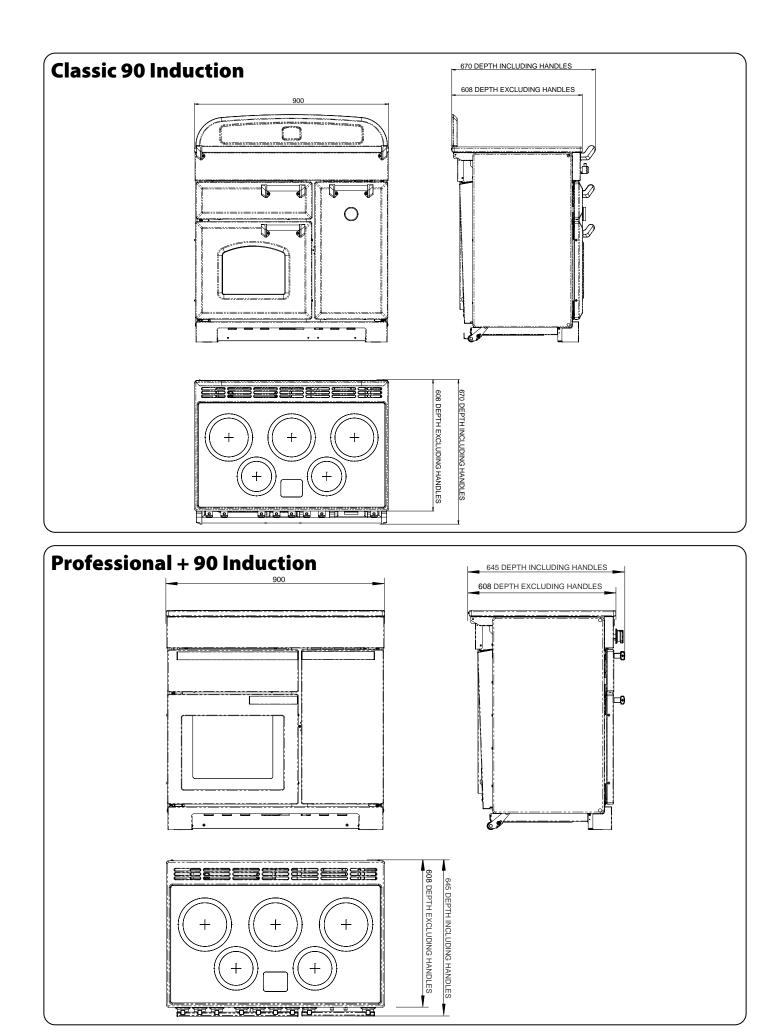

#### Dimensions

| Total height                 | Min 905 mm                                         | Max 930 mm |
|------------------------------|----------------------------------------------------|------------|
| Total width                  | 900 mm                                             |            |
| Total depth: Classic         | 608 mm excluding handles, 670 mm including handles |            |
| Total depth: Professional+   | 608 mm excluding handles, 645 mm including handles |            |
| Minimum space above hotplate | 650 mm                                             |            |