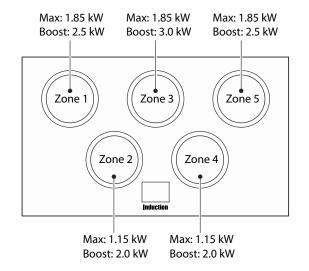

#### **Hotplate Ratings**

| Hotplate energy saving tips                     | Oven energy saving tips                                        |
|-------------------------------------------------|----------------------------------------------------------------|
| Use cookware with a flat base.                  | Cook meals together, if possible.                              |
| Use the correct size cookware.                  | Keep the pre-heating time short.                               |
| Use cookware with a lid.                        | Do not lengthen cooking time.                                  |
| Minimise the amount of liquid or fat.           | Do not open the oven door during the cooking period.           |
| When liquid starts boiling, reduce the setting. | Do not forget to turn the appliance off at the end of cooking. |

# Hotplate Efficiency Data

| Brand                                           | Rangemaster   |
|-------------------------------------------------|---------------|
|                                                 | Classic       |
| Model Identification                            | Professional+ |
| Size                                            | 90            |
| Туре                                            | Induction     |
| Type of Hob                                     | Induction     |
| Number of electric zones                        | 5             |
| Zone 1 - Ø cm                                   | 18.5          |
| Heating Technology                              |               |
| Energy Consumption (ECElectric cooking) - Wh/kg | 180           |
| Zone 2 - Ø cm                                   | 15.5          |
| Heating Technology                              |               |
| Energy Consumption (ECElectric cooking) - Wh/kg | 172           |
| Zone 3 - Ø cm                                   | 18.5          |
| Heating Technology                              |               |
| Energy Consumption (ECElectric cooking) - Wh/kg | 180           |
| Zone 4 - Ø cm                                   | 15.5          |
| Heating Technology                              |               |
| Energy Consumption (ECElectric cooking) - Wh/kg | 172           |
| Zone 5 - Ø cm                                   | 18.5          |
| Heating Technology                              |               |
| Energy Consumption (ECElectric cooking) - Wh/kg | -             |
| Zone 6 - Ø cm                                   | -             |
| Heating Technology                              |               |
| Energy Consumption (ECElectric cooking) - Wh/kg |               |
| Energy Consumption (ECElectric hob) - Wh/kg (*) | 175           |