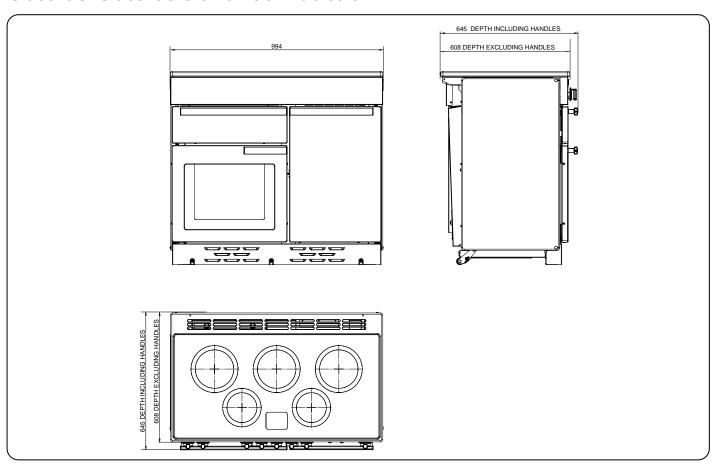

| Model        | Professional + 100 Induction                       |            |
|--------------|----------------------------------------------------|------------|
| Total height | Min 905 mm                                         | Max 930 mm |
| Total width  | 994 mm                                             |            |
| Total depth: | 608 mm excluding handles, 645 mm including handles |            |