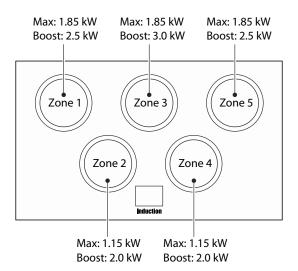

### **Classic & Classic Deluxe 100 Induction**

# **Hotplate Efficiency Data**

| Brand                | Rangemaster                     |
|----------------------|---------------------------------|
|                      | Classic                         |
| Model Identification | Classic Deluxe<br>Professional+ |
| Size                 | 100                             |
| Туре                 | Induction                       |

| Type of Hob                                     | Induction |
|-------------------------------------------------|-----------|
| Number of electric zones                        | 5         |
| Zone 1 - Ø cm                                   | 18.5      |
| Heating Technology                              |           |
| Energy Consumption (ECElectric cooking) - Wh/kg | 172       |
| Zone 2 - Ø cm                                   | 15.5      |
| Heating Technology                              |           |
| Energy Consumption (ECElectric cooking) - Wh/kg | 180       |
| Zone 3 - Ø cm                                   | 18.5      |
| Heating Technology                              |           |
| Energy Consumption (ECElectric cooking) - Wh/kg | 172       |
| Zone 4 - Ø cm                                   | 15.5      |
| Heating Technology                              |           |
| Energy Consumption (ECElectric cooking) - Wh/kg | 180       |
| Zone 5 - Ø cm                                   | 18.5      |
| Heating Technology                              |           |
| Energy Consumption (ECElectric cooking) - Wh/kg | 172       |
| Zone 6 - Ø cm                                   | -         |
| Heating Technology                              |           |
| Energy Consumption (ECElectric cooking) - Wh/kg | -         |
| Energy Consumption (ECElectric hob) - Wh/kg (*) | 175       |