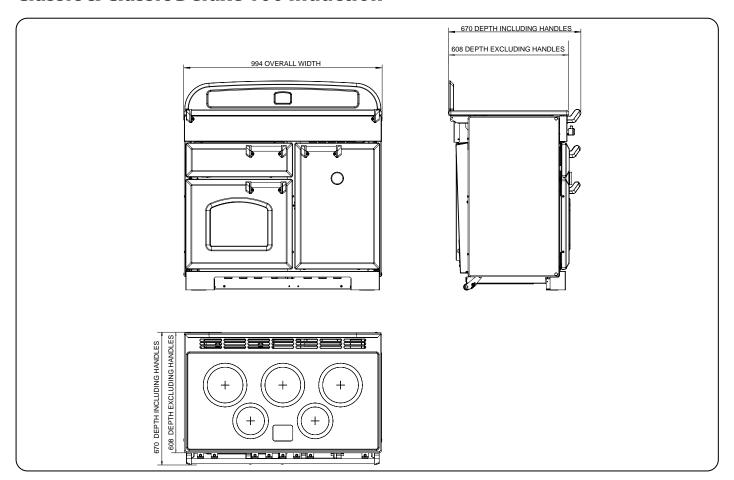

#### **Dimensions**

| Model        | Classic & Classic Deluxe 100 Induction             |            |
|--------------|----------------------------------------------------|------------|
| Total height | Min 905 mm                                         | Max 930 mm |
| Total width  | 994 mm                                             |            |
| Total depth: | 608 mm excluding handles, 670 mm including handles |            |