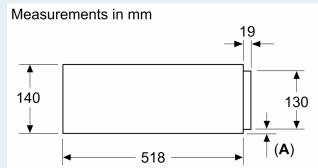

| Built-in / Free-standing: Built-in                                | n |
|-------------------------------------------------------------------|---|
| Capacity (in number of plates):                                   | 4 |
| Maximum number of espresso cups: 64                               | 4 |
| Dimensions: 140x594x518 mn                                        | n |
| Dimensions of the packed product (HxWxD): 260 x 650 x 700 mm      | n |
| Min. required niche size for installation (HxWxD):140 x 560 x 550 | ) |
| mm                                                                |   |
| EAN code:424200390038                                             | 3 |
| Included accessories: 1 x Anti-slip ma                            | t |
|                                                                   |   |

#### Performance/technical information

- Appliance dimension (hxwxd): 140 mm x 594 mm x 518 mm
- Niche dimension (hxwxd): 140 mm x 560 mm 568 mm x 550 mm
- In case of installation under the worktop, installation accessory spare part no. 9001698838 is needed.
- Please refer to the dimensions provided in the installation manual