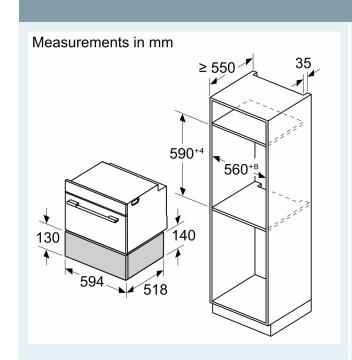

| Built-in / Free-standing: Built-in                                | n |
|-------------------------------------------------------------------|---|
| Capacity (in number of plates):                                   | 4 |
| Maximum number of espresso cups: 64                               | 4 |
| Dimensions: 140x594x518 mn                                        | n |
| Dimensions of the packed product (HxWxD): 260 x 650 x 700 mm      | n |
| Min. required niche size for installation (HxWxD):140 x 560 x 550 | ) |
| mm                                                                |   |
| EAN code:424200390038                                             | 3 |
| Included accessories: 1 x Anti-slip ma                            | t |
|                                                                   |   |

#### Performance/technical information

- Appliance dimension (hxwxd): 140 mm x 594 mm x 518 mm
- Niche dimension (hxwxd): 140 mm x 560 mm 568 mm x 550 mm
- In case of installation under the worktop, installation accessory spare part no. 9001698838 is needed.
- Please refer to the dimensions provided in the installation manual